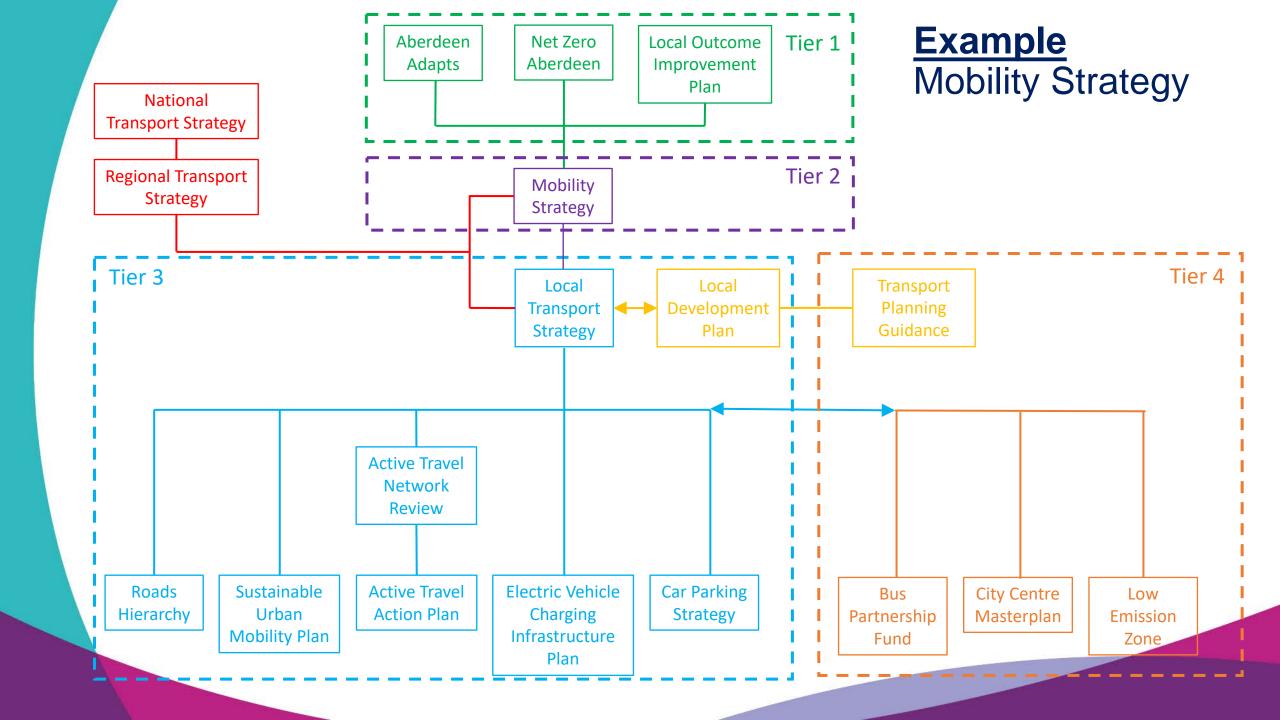

Majority of Statutory Documents

Project Specific Documents

| <u> </u>             |                                                      |                                                                                                                                                                                                                                              |                                       |                      |                                                   |                                               |                           |                                                                                                     |                                 |                              |                                   |                                                                               |      |                          |       |                               |  |
|----------------------|------------------------------------------------------|----------------------------------------------------------------------------------------------------------------------------------------------------------------------------------------------------------------------------------------------|---------------------------------------|----------------------|---------------------------------------------------|-----------------------------------------------|---------------------------|-----------------------------------------------------------------------------------------------------|---------------------------------|------------------------------|-----------------------------------|-------------------------------------------------------------------------------|------|--------------------------|-------|-------------------------------|--|
| Tier 1               | Aberdeen Adapts                                      |                                                                                                                                                                                                                                              |                                       |                      |                                                   | Net Zero Aberdeen                             |                           |                                                                                                     |                                 |                              | L                                 | Local Outcome Improvement Plan                                                |      |                          |       |                               |  |
|                      |                                                      |                                                                                                                                                                                                                                              |                                       |                      |                                                   |                                               |                           |                                                                                                     |                                 |                              |                                   |                                                                               |      |                          |       |                               |  |
| Tier 2               | Circular Empowerment<br>Economy Strategy<br>Strategy |                                                                                                                                                                                                                                              |                                       | Mobility<br>Strategy |                                                   | Natural<br>Environment<br>Strategy            |                           | Buildings &<br>Heat<br>Strategy                                                                     |                                 | Energy<br>Supply<br>Strategy |                                   | Locality Plan<br>North                                                        |      | Locality Plan<br>Central |       | Locality Plar<br>South        |  |
|                      |                                                      |                                                                                                                                                                                                                                              |                                       |                      |                                                   |                                               |                           |                                                                                                     |                                 |                              |                                   |                                                                               |      |                          |       |                               |  |
| Tier 3<br>(Examples) | Local<br>Developme<br>Plan                           |                                                                                                                                                                                                                                              | Local Transport<br>Strategy           |                      | Open<br>Space<br>Strategy                         |                                               | Local Housing<br>Strategy |                                                                                                     | Waste<br>Strategy               |                              | Core Paths<br>Plan                |                                                                               | City |                          |       | Tree and Woodland<br>Strategy |  |
|                      | Open Space<br>Audit                                  |                                                                                                                                                                                                                                              | Sustainable<br>Urban Mobility<br>Plan |                      | Roads<br>Hierarch                                 |                                               |                           |                                                                                                     | Active<br>Travel<br>Action Plan |                              | Flood Risk<br>Management<br>Plans |                                                                               | t    |                          |       |                               |  |
| Tier 4<br>(Examples) | City Centre<br>Beach Mas<br>(Associated              | Aberdeen Planning Guio<br>Townscape and Landsca<br>Modifications to existing<br>curtilages.<br>Retail and Commercial.<br>Planning Obligations, aff<br>specialist housing provis<br>Transport, air quality and<br>Natural Environment.<br>Etc |                                       |                      | dscape<br>sting b<br>cial.<br>s, affo<br>rovision | ape. g buildings and fordable housing & sion. |                           | Site Specific Masterplans Grandhome. Rowett North Countesswell Bridge of Dor Dubford. Loriston. Etc |                                 | s.<br>e.<br>th.<br>ells.     |                                   | Projects Bus Partnership F Energy from Was Hydrogen Hub. Strategic Growth Etc |      | ste.                     | nent. |                               |  |