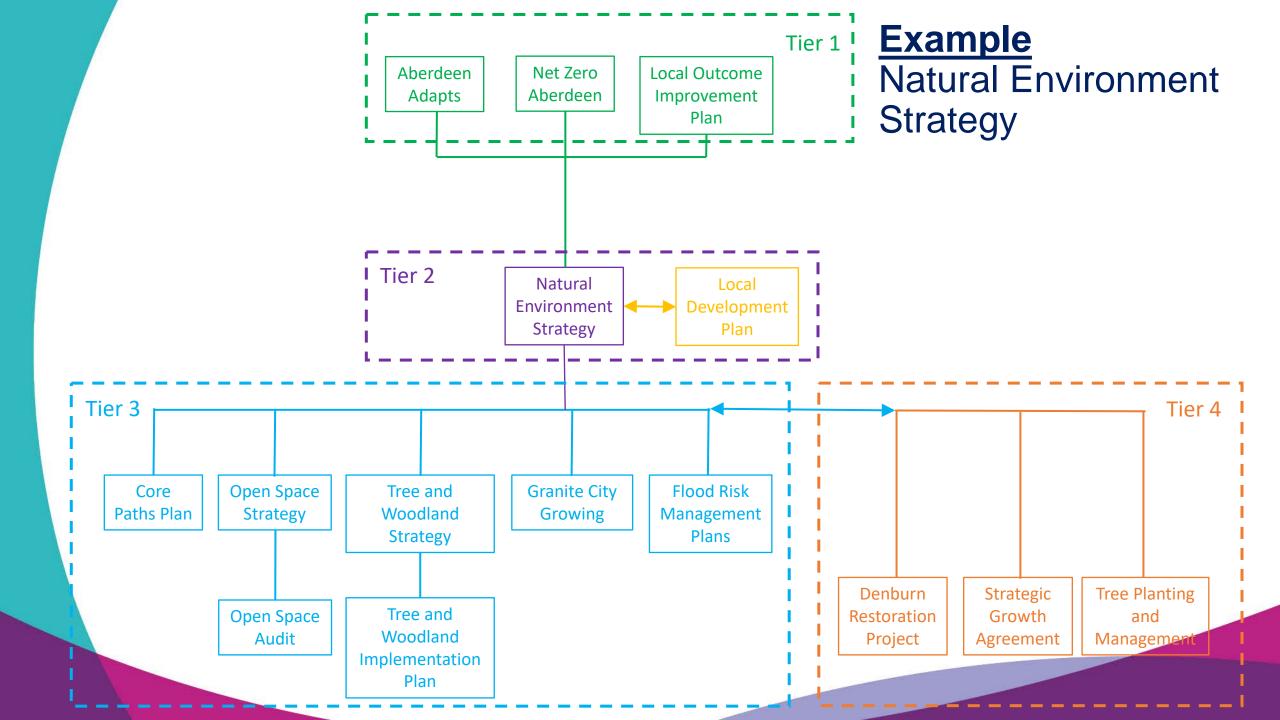

Majority of Statutory Documents

Project Specific Documents

| <u> </u>             |                                                      |                                                                                                                                                                                                                                              |                                       |                      |                                                   |                                               |                           |                                                                                                     |                                 |                              |                                   |                                                                               |      |                          |       |                               |  |
|----------------------|------------------------------------------------------|----------------------------------------------------------------------------------------------------------------------------------------------------------------------------------------------------------------------------------------------|---------------------------------------|----------------------|---------------------------------------------------|-----------------------------------------------|---------------------------|-----------------------------------------------------------------------------------------------------|---------------------------------|------------------------------|-----------------------------------|-------------------------------------------------------------------------------|------|--------------------------|-------|-------------------------------|--|
| Tier 1               | Aberdeen Adapts                                      |                                                                                                                                                                                                                                              |                                       |                      |                                                   | Net Zero Aberdeen                             |                           |                                                                                                     |                                 |                              | L                                 | Local Outcome Improvement Plan                                                |      |                          |       |                               |  |
|                      |                                                      |                                                                                                                                                                                                                                              |                                       |                      |                                                   |                                               |                           |                                                                                                     |                                 |                              |                                   |                                                                               |      |                          |       |                               |  |
| Tier 2               | Circular Empowerment<br>Economy Strategy<br>Strategy |                                                                                                                                                                                                                                              |                                       | Mobility<br>Strategy |                                                   | Natural<br>Environment<br>Strategy            |                           | Buildings &<br>Heat<br>Strategy                                                                     |                                 | Energy<br>Supply<br>Strategy |                                   | Locality Plan<br>North                                                        |      | Locality Plan<br>Central |       | Locality Plar<br>South        |  |
|                      |                                                      |                                                                                                                                                                                                                                              |                                       |                      |                                                   |                                               |                           |                                                                                                     |                                 |                              |                                   |                                                                               |      |                          |       |                               |  |
| Tier 3<br>(Examples) | Local<br>Developme<br>Plan                           |                                                                                                                                                                                                                                              | Local Transport<br>Strategy           |                      | Open<br>Space<br>Strategy                         |                                               | Local Housing<br>Strategy |                                                                                                     | Waste<br>Strategy               |                              | Core Paths<br>Plan                |                                                                               | City |                          |       | Tree and Woodland<br>Strategy |  |
|                      | Open Space<br>Audit                                  |                                                                                                                                                                                                                                              | Sustainable<br>Urban Mobility<br>Plan |                      | Roads<br>Hierarch                                 |                                               |                           |                                                                                                     | Active<br>Travel<br>Action Plan |                              | Flood Risk<br>Management<br>Plans |                                                                               | t    |                          |       |                               |  |
| Tier 4<br>(Examples) | City Centre<br>Beach Mas<br>(Associated              | Aberdeen Planning Guio<br>Townscape and Landsca<br>Modifications to existing<br>curtilages.<br>Retail and Commercial.<br>Planning Obligations, aff<br>specialist housing provis<br>Transport, air quality and<br>Natural Environment.<br>Etc |                                       |                      | dscape<br>sting b<br>cial.<br>s, affo<br>rovision | ape. g buildings and fordable housing & sion. |                           | Site Specific Masterplans Grandhome. Rowett North Countesswell Bridge of Dor Dubford. Loriston. Etc |                                 | s.<br>e.<br>th.<br>ells.     |                                   | Projects Bus Partnership F Energy from Was Hydrogen Hub. Strategic Growth Etc |      | ste.                     | nent. |                               |  |

## Natural Environment Strategy Net Zero Aberdeen

Make things last and avoid waste

Reduce life cycle emissions of products

New jobs, business models and business resilience